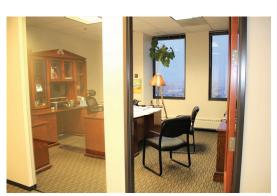

#### Sublease Features:

Term through 3/31/2021 Reception area

1 Large conference room

1 Small conference room

22 Private offices

2 Open areas for work stations Copy station with cabinets Kitchen

Size: 5,997 SF

#### Sublease Features:

Term through 3/31/2021 Reception area 1 Small conference room 4 Private offices Large area for work stations Kitchen/copy room

Negotiable Furniture, fixtures & equipment negotiable