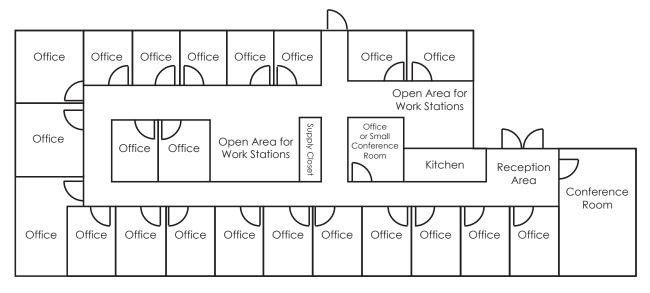

#### Sublease Features:

Term through 3/31/2021 Reception area

1 Large conference room

1 Small conference room

22 Private offices

2 Open areas for work stations Copy station with cabinets Kitchen

Size: 5,997 SF

#### Sublease Features:

Term through 3/31/2021 Reception area 1 Small conference room 4 Private offices Large area for work stations Kitchen/copy room

Negotiable Furniture, fixtures & equipment negotiable