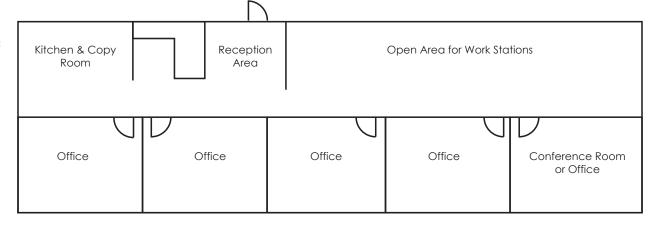

#### Sublease Features:

Term through 3/31/2021 Reception area 1 Small conference room 4 Private offices Large area for work stations Kitchen/copy room

Negotiable Furniture, fixtures & equipment negotiable