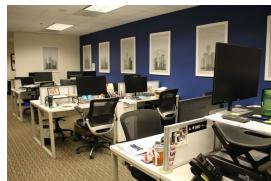

#### Sublease Features:

Term through 3/31/2021 Reception area

1 Large conference room

1 Small conference room

22 Private offices

2 Open areas for work stations Copy station with cabinets Kitchen

Size: 5,997 SF

7,706 SF (combined with #840)

Rate:

Negotiable

Furniture, fixtures & equipment negotiable

**Building Amenities:** 

Near Downtown Near 6th Avenue Locker room & showers 2.00/1,000 SF parking ratio