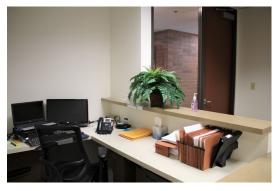

#### Sublease Features:

Term through 3/31/2021 Reception area

1 Large conference room

1 Small conference room

22 Private offices

2 Open areas for work stations Copy station with cabinets Kitchen

Size: 5,997 SF

7,706 SF (combined with #840)

Rate:

Negotiable

Furniture, fixtures & equipment negotiable

**Building Amenities:** 

Near Downtown Near 6th Avenue Locker room & showers 2.00/1,000 SF parking ratio