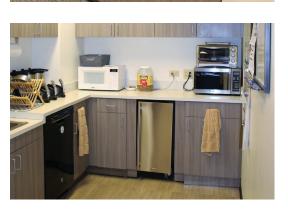

#### Sublease Features:

Term through 3/31/2021 Reception area

1 Large conference room

1 Small conference room

22 Private offices

2 Open areas for work stations Copy station with cabinets Kitchen

Size: 5,997 SF

#### Sublease Features:

Term through 3/31/2021 Reception area 1 Small conference room 4 Private offices Large area for work stations Kitchen/copy room

Negotiable Furniture, fixtures & equipment negotiable