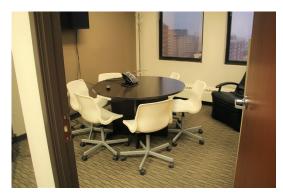

#### Sublease Features:

Term through 3/31/2021 Reception area

1 Large conference room

1 Small conference room

22 Private offices

2 Open areas for work stations Copy station with cabinets Kitchen

Size: 5,997 SF

7,706 SF (combined with #840)

Rate:

Negotiable

Furniture, fixtures & equipment negotiable

**Building Amenities:** 

Near Downtown Near 6th Avenue Locker room & showers 2.00/1,000 SF parking ratio