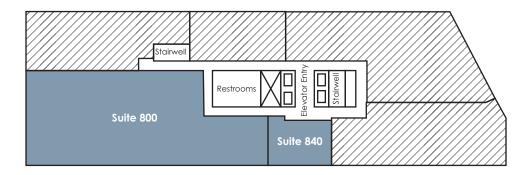

inets Kitchen

Size: 5,997 SF

7,706 SF (combined with #840)

Rate:

Negotiable

Furniture, fixtures & equipment negotiable

**Building Amenities:** 

Near Downtown Near 6th Avenue Locker room & showers 2.00/1,000 SF parking ratio





#### Suite 840









#### Sublease Features:

Term through 3/31/2021 Reception area 1 Small conference room 4 Private offices Large area for work stations Kitchen/copy room







Negotiable Furniture, fixtures & equipment negotiable



Near Downtown Near 6th Avenue Locker room & showers 2.00/1,000 SF parking ratio







Matt Brower 303.523.4844 MBrower@ColumnCommercial.com

Matt Weist
303.999.6090

MWeist@ColumnCommercial.com

### Plug & Play Sublease Available

## Vibe Art District

1391 Speer Boulevard | Suites 800 & 840 | Denver, Colorado 80204







#### Suite 800





#### Suite 840

Size: 1,709 SF